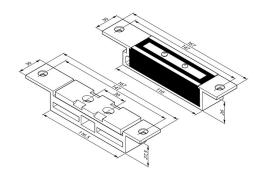

## **Product description**

Mini-shear magnets provide relatively high locking pressure despite their very minimal size. The locking force retention system (magnetic force) is reinforced by the side shear holder striking plate with integrated positive locking joints (bolts).

## Scope of delivery

• 1 unit mini-shear magnet with counterplate

## **Technical data**

| Input operating voltage        | 12/24 VDC                 |
|--------------------------------|---------------------------|
| Current consumption at 12 V DC | 2 A                       |
| Current consumption at 24 V DC | 1 A                       |
| Holding power                  | 1600 lbs                  |
| Length                         | 270 mm                    |
| Height                         | 30 mm                     |
| Depth                          | 35 mm                     |
| Mounting method                | Socket mounting           |
| Material                       | Aluminium housing surface |
| Length of mating component     | 245 mm                    |
| Counterplate width             | 35 mm                     |
| Operating temperature range    | -10 °C to +55 °C          |
| Hall sensor                    | Yes                       |