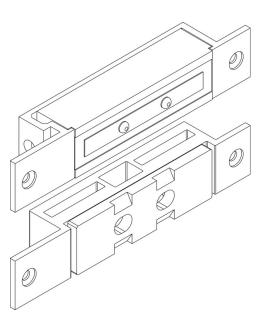

## **Product description**

Mini-shear magnets provide relatively high locking pressure despite their very minimal size. The locking force retention system (magnetic force) is reinforced by the side shear holder striking plate with integrated positive locking joints (bolts).

## Scope of delivery

• 1 unit mini-shear magnet with counterplate

## **Technical data**

| Input operating voltage        | 12/24 VDC                 |
|--------------------------------|---------------------------|
| Current consumption at 12 V DC | 2 A                       |
| Current consumption at 24 V DC | 1 A                       |
| Holding power                  | 1600 lbs                  |
| Length                         | 270 mm                    |
| Height                         | 30 mm                     |
| Depth                          | 35 mm                     |
| Mounting method                | Socket mounting           |
| Material                       | Aluminium housing surface |
| Length of mating component     | 245 mm                    |
| Counterplate width             | 35 mm                     |
| Operating temperature range    | -10 °C to +55 °C          |
| Hall sensor                    | Yes                       |