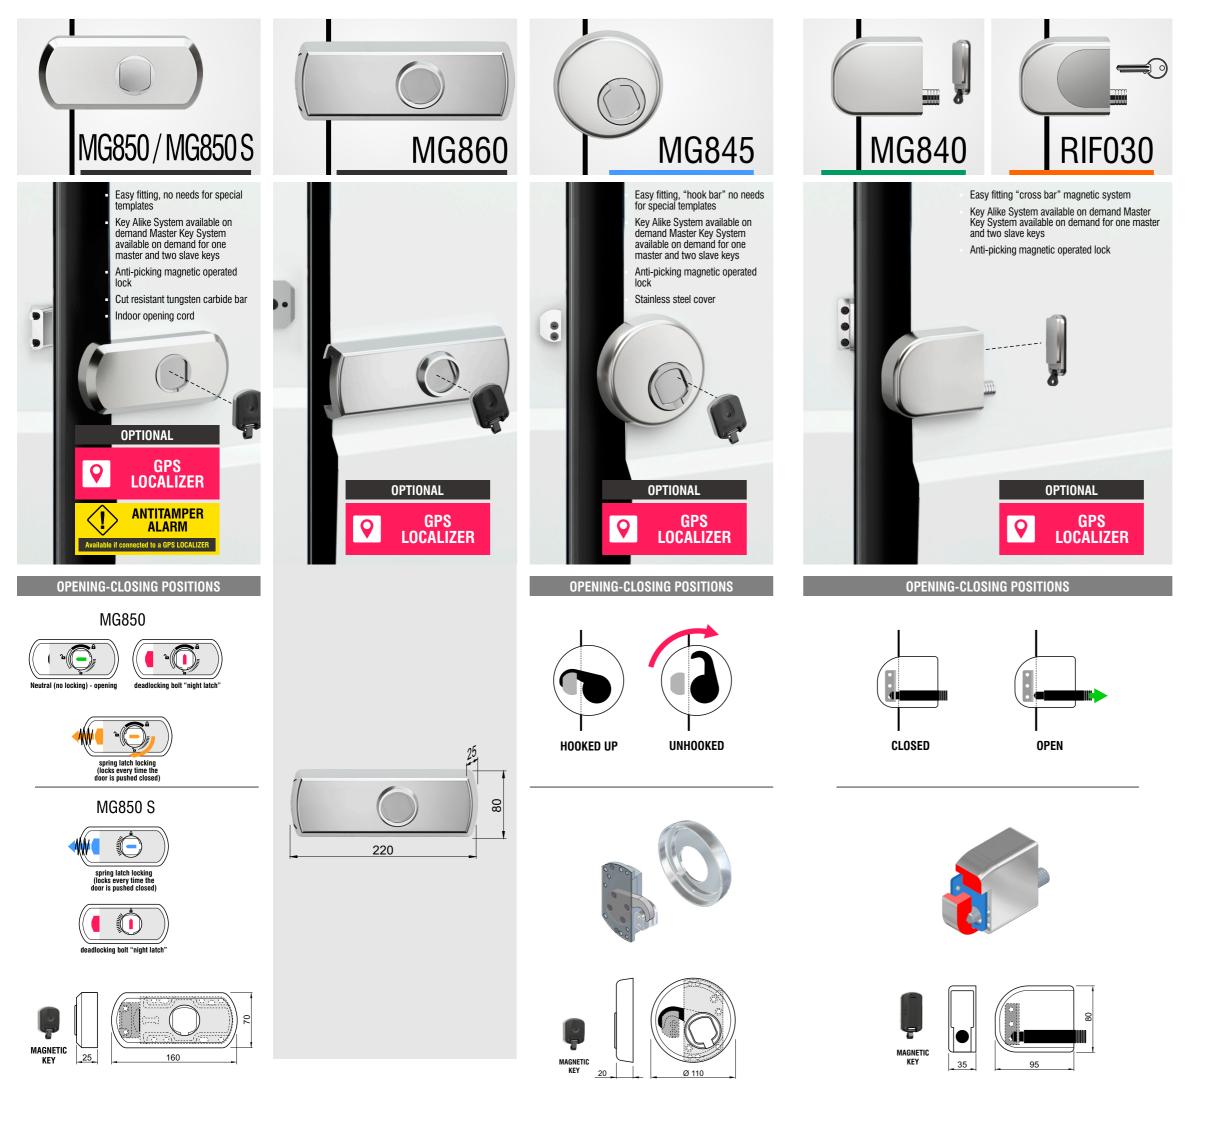

# **MAGNETIC LOCK**







ALL ELECTRONIC DEVICES ARE ACTIVATED OR DEACTIVATED AUTOMATICALLY WITH A SPECIAL DISEC ID PROXIMITY DEVICE



## **GPS LOCALIZER**



The **GPS LOCALIZER** checks up constantly the position of the vehicle. It creates a virtual boundary around the vehicle and if it moves off this "fence", it sends out an SMS warning with a link to "Google maps", where the coordinates of the van are displayed. It is therefore possible to track down the history of the movements of the vehicle, plus its present location on a smartphone. It also activate a direct line to a relay (Normally Open or Normally Closed).

All the authorized telephones can at any time check for the whereabouts of the vehicle by just sending an SMS; the **GPS LOCALIZER** will answer indicating the position of the vehicle on a map.