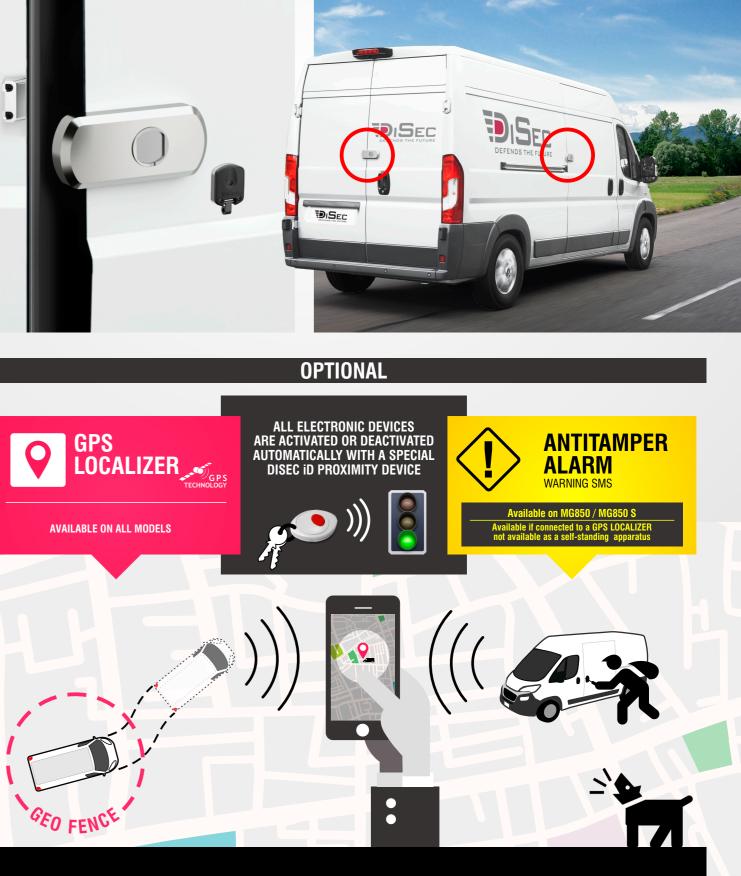

# **MAGNETIC LOCK**

ALL ELECTRONIC DEVICES ARE ACTIVATED OR DEACTIVATED AUTOMATICALLY WITH A SPECIAL DISEC ID PROXIMITY DEVICE

## **GPS LOCALIZER**

The **GPS LOCALIZER** checks up constantly the position of the vehicle. It creates a virtual boundary around the vehicle and if it moves off this "fence", it sends out an SMS warning with a link to "Google maps", where the coordinates of the van are displayed. It is therefore possible to track down the history of the movements of the vehicle, plus its present location on a smartphone. It also activate a direct line to a relay (Normally Open or Normally Closed).

All the authorized telephones can at any time check for the whereabouts of the vehicle by just sending an SMS; the **GPS LOCALIZER** will answer indicating the position of the vehicle on a map.

#### WHEN THE OWNER IS PRESENT:

The **iD Proximity** device is detected, the protection system is de-activated and a relay line is opened.

It is possible at any time to check on the position of the van via SMS.

#### WHEN THE OWNER IS ABSENT:

It detects if the Van protector is tampered. In case of a violent shock a warning SMS is sent out with a link to "Google maps" and the consequent coordinates of the vehicle on a smartphone.

### WHEN THE OWNER IS PRESENT:

The **iD Proximity** device is detected, the protection system is deactivated and a relay line is opened. Available only for MG850/MG850 S.

Available only if connected to a GPS LOCALIZER, not available as a stand-alone apparatus.