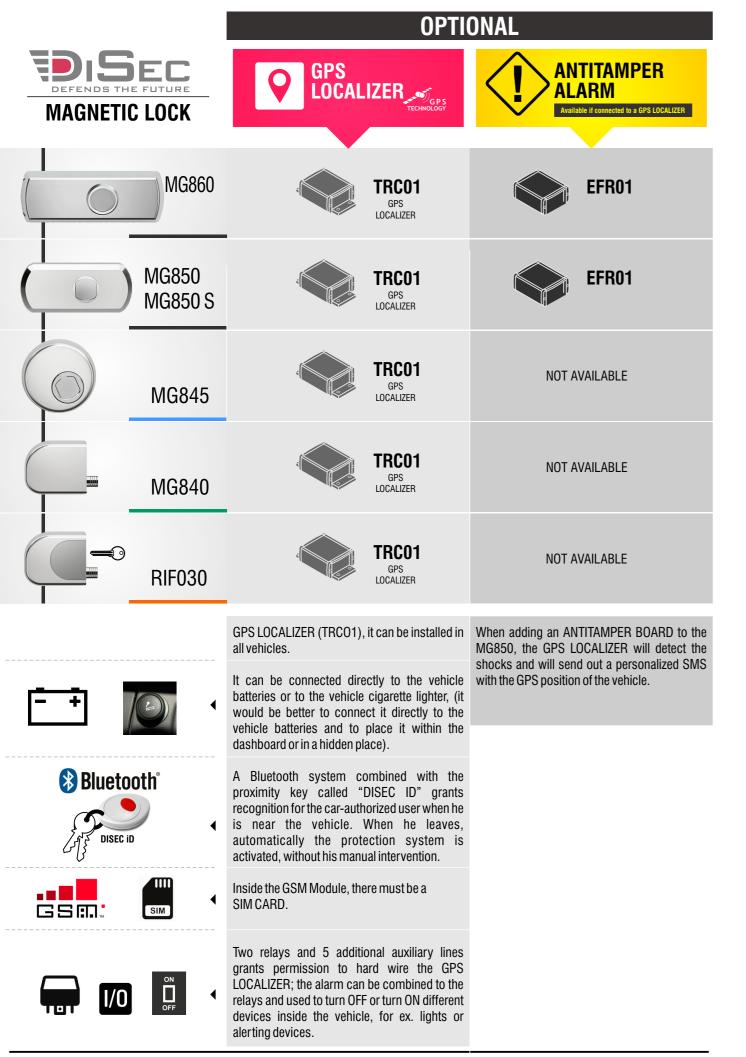

# **MAGNETIC LOCK**

ALL ELECTRONIC DEVICES ARE ACTIVATED OR DEACTIVATED AUTOMATICALLY WITH A SPECIAL DISEC ID PROXIMITY DEVICE

## **GPS LOCALIZER**

The **GPS LOCALIZER** checks up constantly the position of the vehicle. It creates a virtual boundary around the vehicle and if it moves off this "fence", it sends out an SMS warning with a link to "Google maps", where the coordinates of the van are displayed. It is therefore possible to track down the history of the movements of the vehicle, plus its present location on a smartphone. It also activate a direct line to a relay (Normally Open or Normally Closed).

All the authorized telephones can at any time check for the whereabouts of the vehicle by just sending an SMS; the **GPS LOCALIZER** will answer indicating the position of the vehicle on a map.